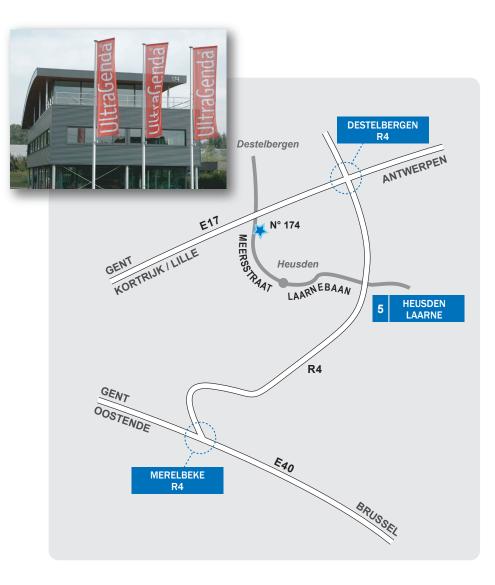

# **Route description**

#### UltraGenda A CSC COMPANY

Meersstraat 174 9070 Destelbergen - Belgium

Phone: +32 9 326 30 30

### From Brussel

Take the E40 direction Gent – Oostende. At the Merelbeke exchange, take the R4 exit and follow the direction Antwerpen – Zelzate. Take the second exit No 5 (Laarne – Heusden). At the end of the exit, turn right in the direction of Heusden. At the roundabout (after around 1.5 km), carry on straight ahead towards Destelbergen. Our offices are located 1.2 km further down on the right.

#### From Oostende

Take the E40 direction Brussel. At the Merelbeke exchange, take the R4 exit and follow the direction Antwerpen-Zelzate. Take the second exit No 5 (Laarne – Heusden). At the end of the exit, turn right in the direction of Heusden. At the roundabout (after around 1.5 km), carry on straight ahead towards Destelbergen. Our offices are located 1.2 km further down on the right.

### **From Antwerpen**

Take the E17 direction of Gent. At the Destelbergen exchange, take the R4 exit and, at the fork, follow the direction Brussel-Eeklo. Take the first exit No 5 (Heusden – Laarne). At the end of the exit, turn left in the direction of Heusden. At the roundabout (after around 1.5 km), carry on straight ahead towards Destelbergen. Our offices are located 1.2 km further down on the right.

## From Gent / Kortrijk / Lille

Take the E17 direction Antwerpen. At the Destelbergen exchange, take the R4 exit and, at the fork, follow the direction Brussel-Eeklo. Take the first exit No 5 (Heusden – Laarne). At the end of the exit, turn left in the direction of Heusden. At the roundabout (after around 1.5 km), carry on straight ahead towards Destelbergen. Our offices are located 1.2 km further down on the right.

## Note to GPS users !

Some GPS systems may lead you to the wrong address. The Meersstraat is the road connecting Heusden and Destelbergen. If you search for Meersstraat using GPS, you should indicate "Heusden" as the place name !